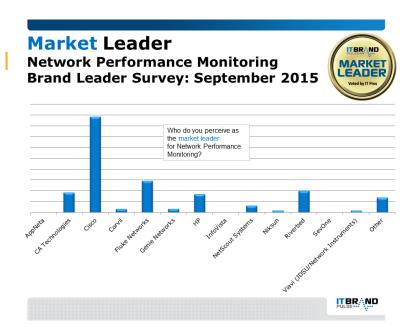

# **Brand Leader Survey**

### 2015 Network Performance Monitoring

### Overview

The 2015 Brand Leader Survey for **Network Performance Monitoring** is non-sponsored research conducted annually by IT Brand Pulse.

## Measures perceptions of the people that matter most: IT Pros

IT Pros are the people that implement data center infrastructure making their responses the perceptions that matter most.

# Covers various products and six brand leader categories in an annual survey



IT Professionals were asked who they perceived as Market, Price, Performance, Reliability, Service & Support, and Innovation Leader in surveys that will be conducted annually for these particular product categories.

### The following collateral on this product category is available for purchase

- Survey Report: \$ 1,995 (includes previous year's comparison data, if applicable)
- Award Logos: \$1,500 flat fee for one logo or all six
  (Market, Price, Performance, Reliability, Service & Support, Innovation)
- Detailed Infographic: \$ 1,995 (includes survey data)
- Standard Infographic: \$1,500
- Brand Leader Profile: \$1,500
- Package A: \$2,995 Survey Report + Award Logos + Market Leader Award Plaque
- Package B: \$5,695 Survey Report + Award Logos + Detailed Infographic + Brand Leader