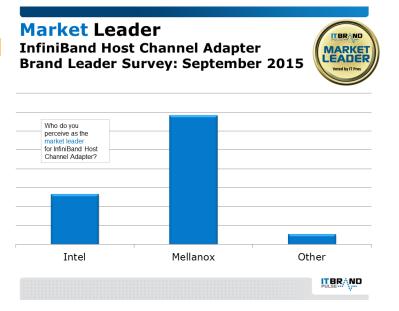

#### Overview

The 2015 Brand Leader Survey for *InfiniBand Host Channel Adapters* is non-sponsored research conducted annually by IT Brand Pulse.