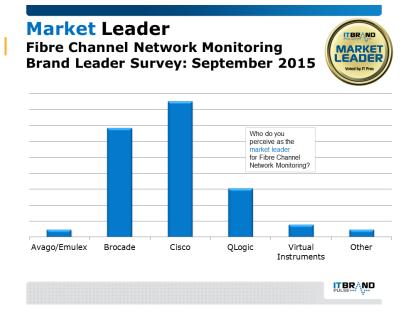

#### Overview

The 2015 Brand Leader Survey for *Fibre Channel Network Monitoring* is nonsponsored research conducted annually by IT Brand Pulse.