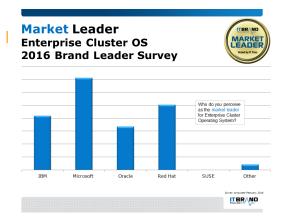

# Covers various products and six brand leader categories in an annual survey

IT Professionals were asked who they perceived as Market, Price, Performance, Reliability, Service & Support, and Innovation Leader in surveys that will be conducted annually for these particular product categories.