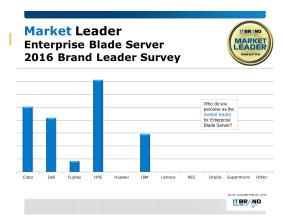

#### Overview

The 2016 Brand Leader Survey for **Enterprise Blade Server** is nonsponsored research conducted annually by IT Brand Pulse.

# Covers various products and six brand leader categories in an annual survey

IT Professionals were asked who they perceived as Market, Price, Performance, Reliability, Service & Support, and Innovation Leader in surveys that will be conducted annually for these particular product categories.