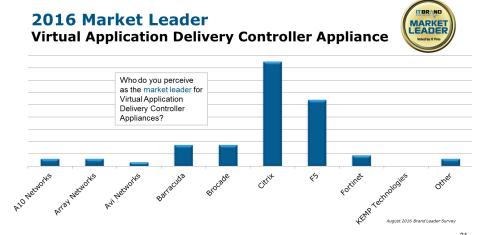

## **Brand Leader Survey**

### 2016 Virtual Application Delivery Controller Appliance

#### Overview

The 2016 Brand Leader Survey for *Virtual Application Delivery Controller Appliance* is non-sponsored research conducted annually by IT Brand Pulse.

# Measures perceptions of the people that matter most: IT Pros

IT Pros are the people that implement data center infrastructure making their responses the perceptions that matter most.

# Covers various products and six brand leader categories in an annual survey



IT Professionals were asked who they perceived as Market, Price, Performance, Reliability, Service & Support, and Innovation Leader in surveys that will be conducted annually for these particular product categories.

### The following Brand Leader collateral is available per product category:

- Award Logos \$1,500 (One price for up to 6 logos: Market, Price, Performance, Reliability, Service & Support, Innovation)
- Standard Infographic \$1,500 (One price for up to 7 poster-style Infographics: Brand, Market, Price, Performance, Reliability, Service & Support, Innovation)
- ♦ Brand Leader Profile \$1,500 (One-page analyst report)
- ◆ Custom Infographic \$ 1,995 (Market segment overview, survey results, summary analysis)
- ♦ Survey Report \$ 1,995 (Includes previous year's comparison data