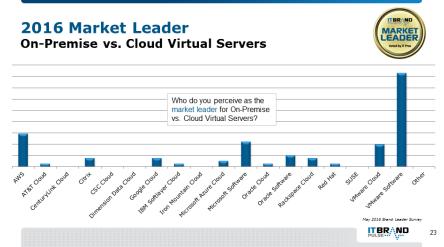

### Overview

The 2016 Brand Leader Survey for **On-Premise vs. Cloud Virtual Servers** is non-sponsored research conducted annually by IT Brand Pulse.