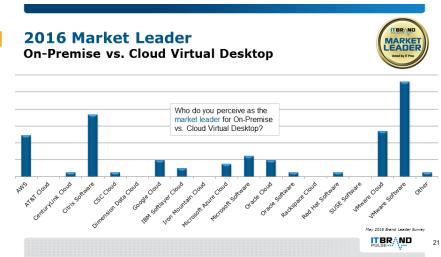

#### Overview

The 2016 Brand Leader Survey for *On-Premise vs. Cloud Virtual Desktops* is non-sponsored research conducted

annually by IT Brand Pulse.