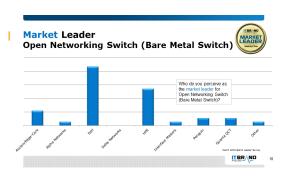

### Covers various products and six brand leader categories in an annual survey

IT Professionals were asked who they perceived as Market, Price, Performance, Reliability, Service & Support, and Innovation Leader in surveys that will be conducted annually for these particular product categories.