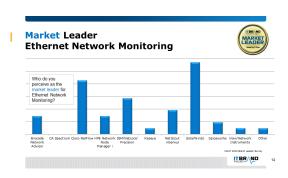

### Covers various products and six brand leader categories in an annual survey

IT Professionals were asked who they perceived as Market, Price, Performance, Reliability, Service & Support, and Innovation Leader in surveys that will be conducted annually for these particular product categories.