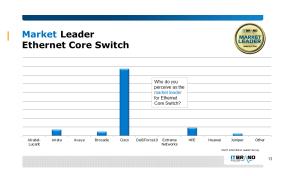

#### Overview

The 2016 Brand Leader Survey for *Ethernet Core Switches* is non-sponsored research conducted annually by IT Brand Pulse.

### Covers various products and six brand leader categories in an annual survey

IT Professionals were asked who they perceived as Market, Price, Performance, Reliability, Service & Support, and Innovation Leader in surveys that will be conducted annually for these particular product categories.