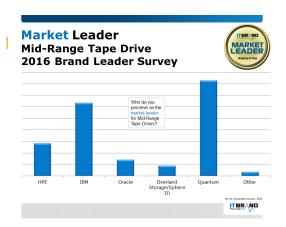

#### Overview

The 2016 Brand Leader Survey for *Mid-Range Tape Drives* is non-sponsored research conducted annually by IT Brand Pulse.

## Measures perceptions of the people that matter most: IT Pros

IT Pros are the people that implement data center infrastructure making their responses the perceptions that matter most.

# Covers various products and six brand leader categories in an annual survey

IT Professionals were asked who they perceived as Market, Price, Performance, Reliability, Service & Support, and Innovation Leader in surveys that will be conducted annually for these particular product categories.