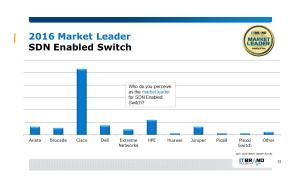

### Overview

The 2016 Brand Leader Survey for *SDN Enabled Switches* is non-sponsored research conducted annually by IT Brand Pulse.

### Covers various products and six brand leader categories in an annual survey

IT Professionals were asked who they perceived as Market, Price, Performance, Reliability, Service & Support, and Innovation Leader in surveys that will be conducted annually for these particular product categories.