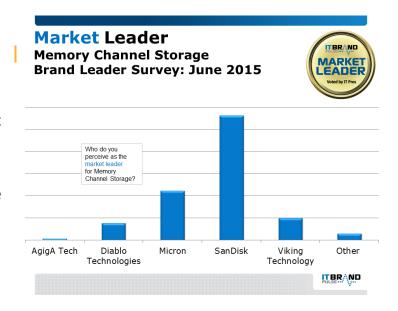

## Covers various products and six brand leader categories in an annual survey

IT Professionals were asked who they perceived

as Market, Price, Performance, Reliability, Service & Support, and Innovation Leader in surveys that will be conducted annually for these particular product categories.